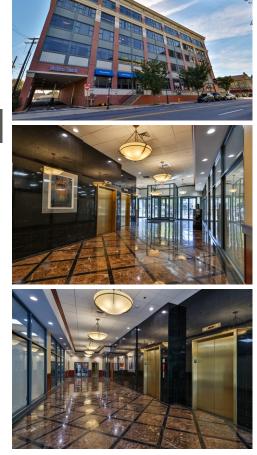

Remarks

Suite 220 is divisable from 3,397 Gross Square Ft (GSF) down to a large single Office which is 1,160 GSF. The rest of Suite 220 is 2,237 GSF. Or, it may be taken as a whole Suite of 3,397 GSF. It has a large trading floor and four private Offices. Looking out right on North New St. in downtown Bethlehem. Large Common Area Kitchen is directly across hallway with access to private imaculate bathrooms.

Lease rate does not include utilities, property expenses or building services 4 Private Offices 7 Workstations Snace is in Excellent Condition